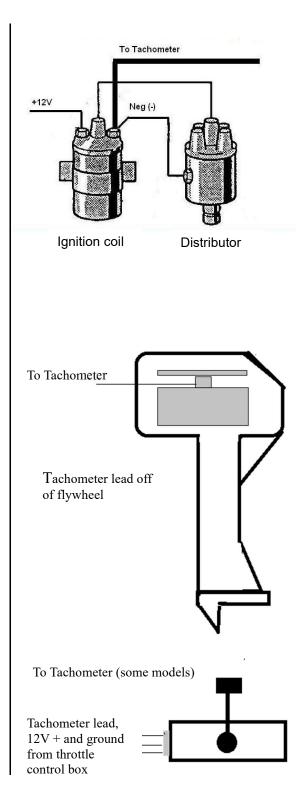

#### Wiring the Gauge:

- 1. Route wires from the instrument to:
  - (a) Battery (+) switched power after the fuse box or user supplied 5A in line fuse to terminal "BAT".
  - (b) Light switch after the fuse box, or a user supplied 1A in line fuse after a switch to the light bulb.
  - (c) Ground location not shared with other electronics (such as battery negative terminal or direct to bus bar) to terminal "GND" and light bulb.
  - (d) Route the signal wire from the gauge (S/G) to the signal wire source location. This will be where the tachometer receives its signal from.

### For Inboard or Sterndrive Gas Engines

| 4 cylinder | #1 on, all others off |
|------------|-----------------------|
| 6 cylinder | #2 on, all others off |
| 8 cylinder | #3 on, all others off |

### For Outboard Engines with Tachometer Pickup Off Flywheel

Reference the chart on next page to find your outboard engine

| 4 poles  | #1 on, all others off |
|----------|-----------------------|
| 6 poles  | #2 on, all others off |
| 8 poles  | #3 on, all others off |
| 10 poles | #4 on, all others off |
| 12 poles | #5 on, all others off |