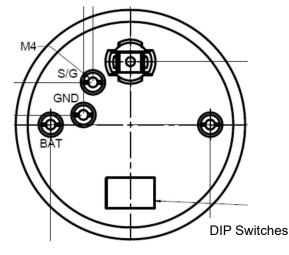

#### Wiring the Gauge:

- 1. Route wires from the instrument to:
  - (a) Battery (+) switched power after the fuse box or user supplied 5A in line fuse to terminal "BAT".
  - (b) Light switch after the fuse box, or a user supplied 1A in line fuse after a switch to the light bulb.
  - (c) Ground location not shared with other electronics (such as battery negative terminal or direct to bus bar) to terminal "GND" and light bulb.
  - (d) Route the signal wire from the gauge (S/G) to the signal wire source location. This will be where the tachometer receives its signal from.

| Terminal | Description             |
|----------|-------------------------|
| BAT      | Switched power (12V)    |
| S/G      | Tachometer signal input |
| GND      | Ground                  |

Merchandise warranted against defects in factory workmanship and materials for a period of 24 months after purchase. This warranty applies to the first retail purchaser and covers only those products exposed to normal use or service. Provisions of this warranty shall not apply to a VDO product used for a purpose for which it is not designed, or which has been altered in any way that would be detrimental to the performance or life of the products, or misapplication, misuse, negligence or accident. On any VDO prot or VDO product found to be defective after examination by manufacturer, manufacturer will only repair or replace the merchandise through the original selling dealer. Manufacturer assumes no responsibility for diagnosis, removal and/or installation labor, loss of vehicle use, loss of time, inconvenience or any other consequential expenses. The warranties herein are in lieu of any other expressed or implied warranties, including any implied warranty or merchantability of fitness, and any other obligation on the part of manufacturer, or selling dealer.

#### Programming the Gauge:

The picture below shows the settings for the dip switches on/off

Dip switches located on back of gauge

| 1   | 2   | 3   | 4   | 5   | 6   |  |
|-----|-----|-----|-----|-----|-----|--|
|     |     |     |     |     | On  |  |
| Off | Off | Off | Off | Off | Off |  |